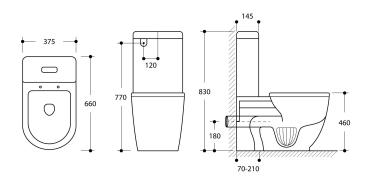

## **Specifications**

- Finish: Gloss White Ceramic
- Seat: Quick release, soft close, duroplast.
- Universal S or P trap (90° Adjustable pan bend included).
- WELS rating: 4 Star (4.5/3L) (R:L03047)
- Watermark Approved to Australian Standards
- Complies to ambulant/comfort height when thick seat is installed
- Waste set out: Variable 70mm to 210mm. Larger set out available up to 260mm when the 3-piece pan bend (code: APB350) is purchased.
- Water supply: Universal back or bottom (left or right)