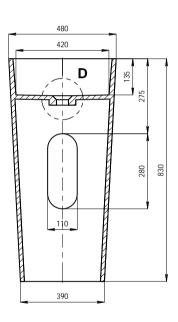

## NOTE

- 1. ALL INTERNAL CORNERS TO BE R5 UNLESS OTHERWISE STATED.
- BASINS IN AUSTRALIA COME WITH GLOSS FINISH ONLY ON SPECIAL ORDER 8 WEEKS DELAY (SURCHARGE APPLIES). ALL BASINS DO NOT COME WITH A WASTE FITTING.