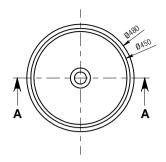

UNLESS OTHERWISE STATED ALL DIMENSIONS IN MILLIMETERS

KASKADE STONE

FINISH:

BRAWING NUMBER

Ella-BRA83-480

SCALE 1:1

A4

SHEET 1 OF 1