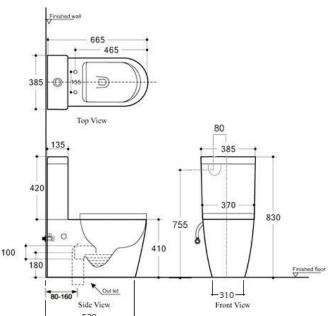

## **Specifications**

- Finish: Gloss White Ceramic with Nano glaze anti-bacterial technology
- Seat: Quick release, soft close, duroplast.
- Universal S or P trap (90° Adjustable pan bend included).
- Waste set out: Variable 60mm to 180mm. Larger set out available from 180-260mm when the 3-piece pan bend (code: APB350) is purchased
- Footprint measurement: Length 400mm & width 300mm
- Water supply: Universal back or bottom (left or right)
- WELS rating: 4 Star (4.5/3L)
- Watermark Approved to Australian Standards